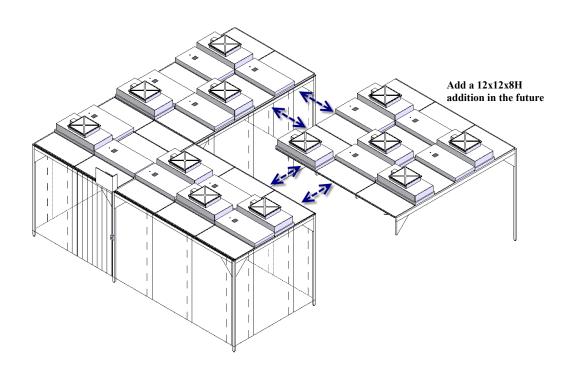

Once again we were able to use curtains from the existing room additions on the ends of the new addition. Also we were able to add the filters and lights to the existing Prefab Wiring Kit. The NCI SWCR can expand as you do.