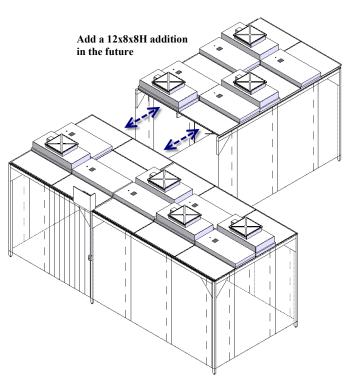

Once again we were able to use curtains from the existing room additions on the ends of the new addition. Also we were able to add the filters and lights to the existing Prefab Wiring Kit. The NCI SWCR can expand as you do.