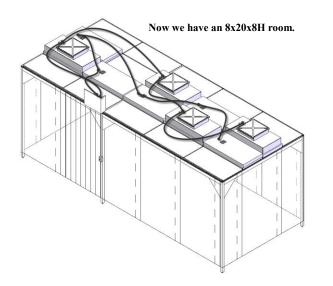

Note that we were able to use the curtains from one wall of the original 8x8x8H room on the end of the new addition. Also we were able to add the filters and lights to the existing Prefab Wiring Kit.

Once again we were able to use the curtains from one wall of the original 8x8x8H room on the end of the new addition. Also we were able to add the filters and lights to the existing Prefab Wiring Kit.