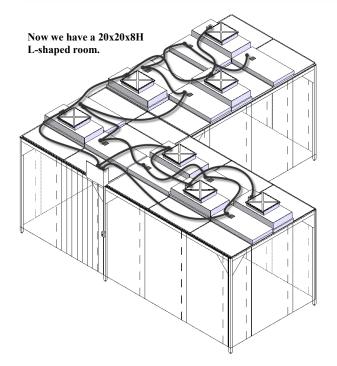

Once again we were able to use curtains from the existing room additions on the ends of the new addition. Also we were able to add the filters and lights to the existing Prefab Wiring Kit. The NCI SWCR can expand as you do.