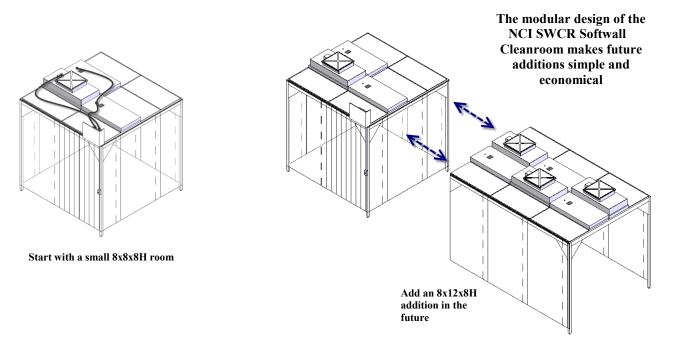

Note that we were able to use the curtains from one wall of the original 8x8x8H room on the end of the new addition. Also we were able to add the filters and lights to the existing Prefab Wiring Kit.

Once again we were able to use the curtains from one wall of the original 8x8x8H room on the end of the new addition. Also we were able to add the filters and lights to the existing Prefab Wiring Kit.