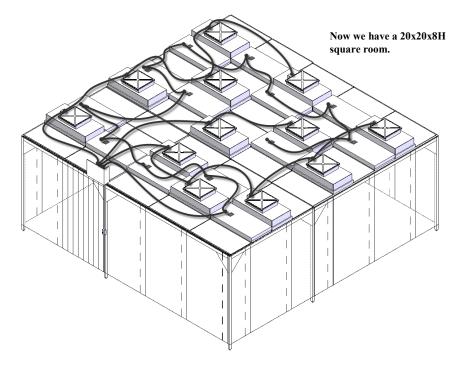

Note that we were able to use the curtains from one wall of the original 8x8x8H room on the end of the new addition. Also we were able to add the filters and lights to the existing Prefab Wiring Kit.

Once again we were able to use the curtains from one wall of the original 8x8x8H room on the end of the new addition. Also we were able to add the filters and lights to the existing Prefab Wiring Kit.